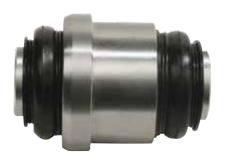

#### MOOG® K200174 and K200175 Pivot Bushings

The MOOG K200174 and MOOG K200175 pivot bushings correct the looseness and restore alignment integrity. The lower pivot bushing K200175 is a companion part suggested to be changed when the upper pivot bushing is replaced. Since these parts are available separately, the OE axle/hub carrier (knuckle) can be retained.

## MOOG K200174 upper pivot bushing

MOOG K200175 lower pivot bushing

©2015 Federal-Mogul Motorparts Corporation. NASCAR is a registered trademark of NASCAR, Inc. MOOG and The Problem Solver are trademarks owned by Federal-Mogul Corporation, or one or more of its subsidiaries, in one or more countries. All other trademarks are the property of their respective owners. All rights reserved. Form# MG210006