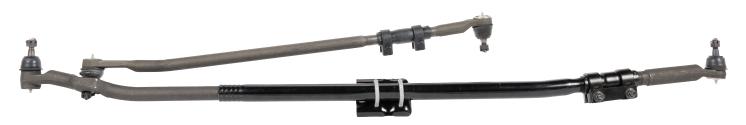

### **Easy to Install, Saves Time**

The MOOG<sup>®</sup> Complete Pre-Assembled Steering Linkage is an easy-to-install product that saves time by eliminating the need to identify, source and assemble all the individual parts required. Just as important, this MOOG steering linkage features premium quality materials that provide strength and durability for long-lasting performance and alignment – reducing tire wear and improving steering.

Premium components come pre-assembled for quick and easy installation. Simply install the complete linkage and set the alignment.