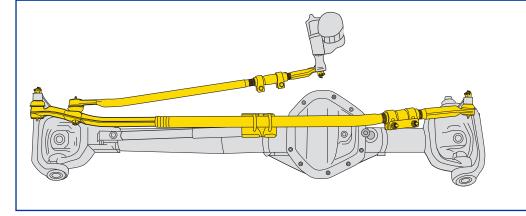

These assemblies are designed to be direct steering linkage replacements.

Premium components come pre-assembled for quick and easy installation. Simply install the complete linkage and set the alignment.