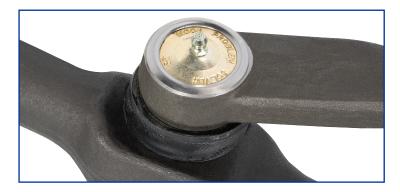

#### All necessary MOOG® Tie Rod Ends, which feature:

- MOOG Problem Solver<sup>®</sup> gusher bearing technology and greaseable design.
- MOOG patented pressed-in cover plate design and Belleville washer, ensuring proper preload and consistent socket torque for the life of the part.