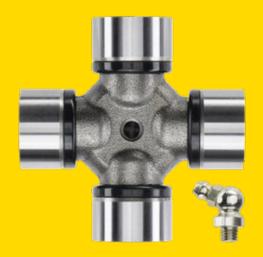

# **MOOG** U-JOINTS

- Greasable Design enables flushing of contaminants and moisture
- **Nitrile Rubber Grease Seals** with compressed double lip design protect against contaminants
- Strong, Durable Construction incorporating cold-forged, case-hardened, precision-ground bearing cups and forged, carburized heattreated steel cross for strength and durability
- Rigorous Testing throughout design and development process ensures quality you can count on