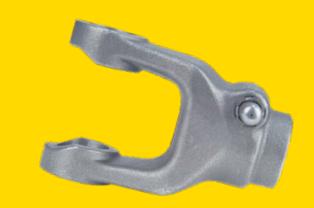

# **MOOG** YOKES

- Precision-machined bodies to meet strict tolerances
- Forged and cast materials for exceptional durability and strength
- Minimized flash lines for reduced interference
- Cleaning process optimizes compressive strength for increased performance
- Machined and threaded holes for easier mounting
- Rust preventative added for longer life