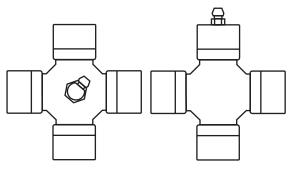

# **MOOG** U-JOINTS

- Greasable Design enables flushing of contaminants and moisture
- **Nitrile Rubber Grease Seals** with compressed double lip design protect against contaminants
- Strong, Durable Construction incorporating cold-forged, case-hardened, precision-ground bearing cups and forged, carburized heattreated steel cross for strength and durability
- Rigorous Testing throughout design and development process ensures quality you can count on