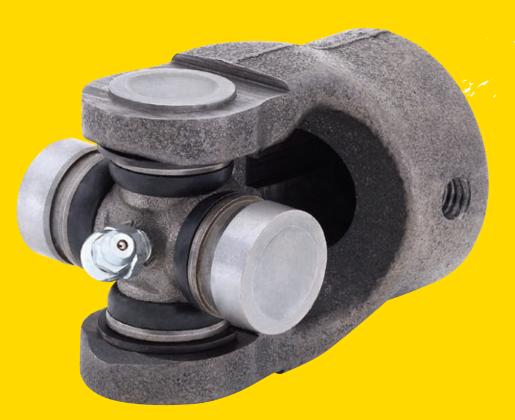

# **MOOG** U-JOINTS

- Greasable Design enables flushing of contaminants and moisture
- **Nitrile Rubber Grease Seals** with compressed double lip design protect against contaminants
- Strong, Durable Construction incorporating cold-forged, case-hardened, precision-ground bearing cups and forged, carburized heattreated steel cross for strength and durability
- Rigorous Testing throughout design and development process ensures quality you can count on

# **MOOG** YOKES

- Precision-machined bodies to meet strict tolerances
- Forged and cast materials for exceptional durability and strength
- Minimized flash lines for reduced interference
- Cleaning process optimizes compressive strength for increased performance
- Machined and threaded holes for easier mounting
- Rust preventative added for longer life