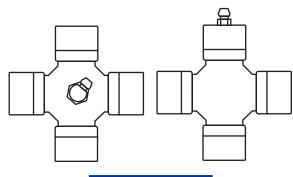

# **MOOG** U-JOINTS

- Greasable Design enables flushing of contaminants and moisture
- **Nitrile Rubber Grease Seals** with compressed double lip design protect against contaminants
- Strong, Durable Construction incorporating cold-forged, case-hardened, precision-ground bearing cups and forged, carburized heattreated steel cross for strength and durability
- Rigorous Testing throughout design and development process ensures quality you can count on