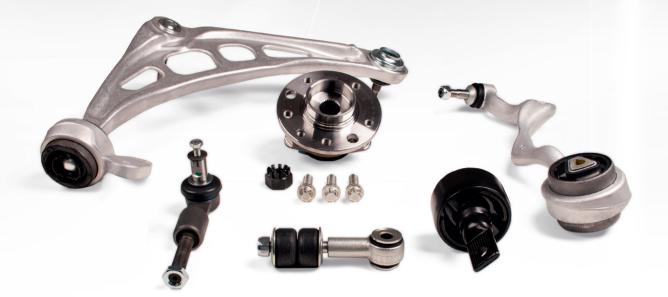

# **MOOG PROVIDES THE MOST COMPREHENSIVE COVERAGE**

Challenge: offering the most comprehensive coverage of guality steering and suspension parts

MOOG supports installers and distributors in their ambition to give its customers the best service in the market. Fast and complete availability of steering and suspension parts is vital for optimized customer satisfaction. MOOG keeps on investing in its range of parts for a maximum of makes - without compromising on quality and delivery times.

#### MODE **Easy solutions:**

- . In 7 out of 8 product categories MOOG already offers the largest choice: Front and rear suspension arms, ball joints, link stabilisers, front and rear wheel bearings, tie rod ends, axial rods.
- With over 85 % coverage in the recently launched Wheel bearings category, we show our commitment to be the absolute number one in quality steering and suspension parts.